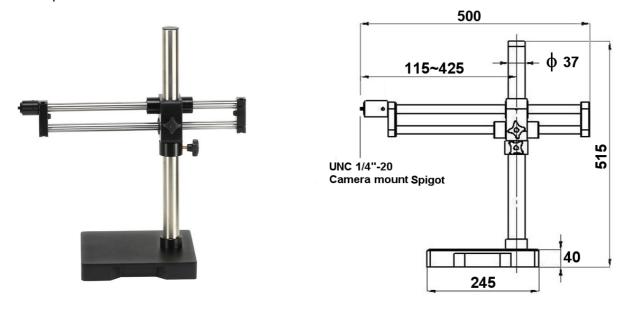

with Heavy-Duty Base

Quality of Inspection

Industrial-type double-arm boom stand with UNC ¼"-20 mounting screw spigot for Inspectis Digital Microscopes.

Sturdy solid metal 245mm x 245mm x 40mm base for excellent stability. Provides complete flexibility for horizontal, vertical and angular adjustment.

## Specification:

| Vertical post length / Diameter | 515mm / Φ37mm                              |
|---------------------------------|--------------------------------------------|
| Boom length / Travel:           | 500mm / 310mm                              |
| Size of base:                   | 245x245x40mm                               |
| Weight:                         | 15 kg                                      |
| Others:                         | Inspectis camera mounting adapter included |

## Ordering Number/Name

HD-070 Double-arm Boom Stand with Heavy-Duty Base