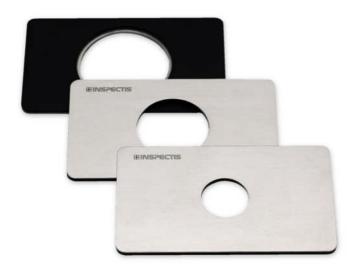

## Aperture Window Plates

Quality of Inspection

for resin mounted prepared samples

Rigid metallic plates with stainless steel finish and 3 different aperture sizes for optical inspection of prepared samples with Inspectis Digital Inverted Microscopes. Compatible with all type of samples moulded in thermoplastic, epoxy, acrylic, conductive or other type of resins.

## Specification:

| Aperture sizes | Ф24mm, Ф38mm, Ф48mm                                        |
|----------------|------------------------------------------------------------|
| Material       | Stainless steel plates. Bottom coated with black aluminium |
| Weight         | 100 g. max                                                 |