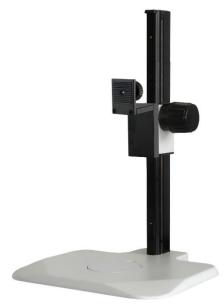

## **Track Stand with Focusing**

Working Distance 35-410mm

Industrial-quality track stand with sturdy base and rack & pinion for focus and working distance adjustment.

Provides flexibility for fine focusing of the image or working distance adjustment of Inspectis Digital Microscopes when used with different close-up lenses.

Track height of 500mm provides a practical range that allows easy viewing of small and large objects. Compatible with all Inspectis stand-alone "s" Digital Microscopes.

## **Specification:**

| Height of track stand           | 500 mm                                       |
|---------------------------------|----------------------------------------------|
| Working distance range / Travel | 35 - 410mm / 375mm                           |
| Size of base                    | 320×305×16mm                                 |
| Weight                          | 3.1 kg                                       |
| Others                          | Black & white Ø 95mm background plastic disk |