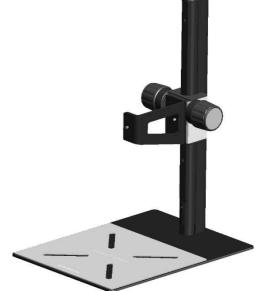

## Track Stand, Large Base

with Focusing, Working Distance 35-410mm

Industrial-quality track stand with large size antistatic coated base and rack & pinion for focus and working distance adjustment of Digital Microscopes.

Provides flexibility for fine focusing of the image or working distance adjustment of Inspectis Digital Microscopes when used with different close-up lenses.

Track height of 500mm provides a practical range that allows easy viewing of small and large objects. Compatible with all Inspectis stand-alone "s" Digital Microscopes. Compatible with Inspectis XY floating- and tilt boards.