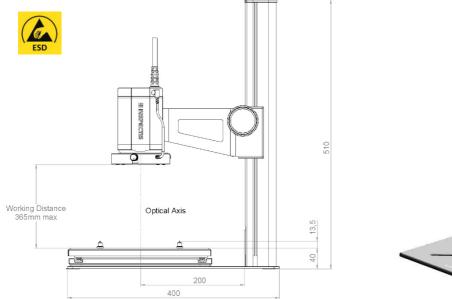

Provides flexibility for fine focusing of the image or working distance adjustment of Inspectis Digital Microscopes when used with different close-up lenses.

Track height of 500mm provides a practical range that allows easy viewing of small and large objects. Compatible with all Inspectis stand-alone "s" Digital Microscopes. Compatible with Inspectis XY floating- and tilt boards.

Specification:

| Height of track stand           | 500 mm                           |
|---------------------------------|----------------------------------|
| Working distance range / Travel | 35 - 410mm / 375mm               |
| Size of base                    | 400×295×6mm                      |
| Weight                          | ~ 6.0 kg                         |
| Others                          | ESD-protected Base with ESD matt |