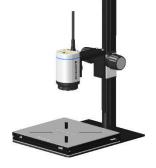

## Track Stand, Large Base

with Focusing, Working Distance 35-410mm

Industrial-quality track stand with large size antistatic coated base and rack & pinion for focus and working distance adjustment of Digital Microscopes.

Provides flexibility for fine focusing of the image or working distance adjustment of Inspectis Digital Microscopes when used with different close-up lenses.

Track height of 500mm provides a practical range that allows easy viewing of small and large objects. Compatible with all Inspectis stand-alone "s" Digital Microscopes. Compatible with Inspectis XY floating- and tilt boards.