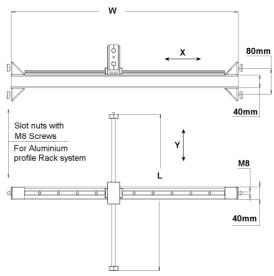

## **Specification:**

| X-travel range*         | Custom made 100 to 750 mm. X = W-120 mm            |
|-------------------------|----------------------------------------------------|
| Y-travel range*         | Custom made 100 to 600 mm. Y = L- 110 mm           |
| Working Distance range* | Adjustable from 60 to 300 mm.                      |
| Weight                  | ~ 4.0 to 9.0 kg depending on W and L lengths       |
| Fastener to rack        | Slot nuts with M8 screws (8mm slot on Rack needed) |
| Others                  | ESD protected                                      |