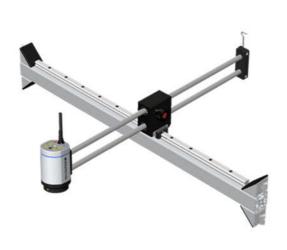

## XY-travel Stand

In-Line

Quality of Inspection

Industrial grade XY-travel rack mount providing smooth lateral movement of the Digital Microscope over inspection object. Designed for installation in commonly used industrial racks to provide fully integrated online inspection solutions. Ideal for assembly over conveyor lines or for processes where object handling is undesirable.

Custom cut linear guiding system mounted on high density aluminium profile for X-travel and a rigid custom sized double-arm boom for Y-travel. The X profile is fitted with mounting brackets to allow the correct setting of working distance during installation in the user's rack system. 4-direction tilt unit, Zextender bracket and camera grip handle are available for XY-travel Stand as extra accessories.

Made of high-quality anodised aluminium and Stainless-Steel parts.