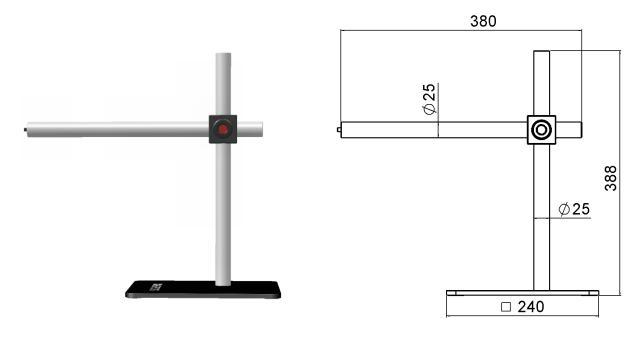

## **Single-arm Boom Stand**

Industrial-type boom stand with sturdy base and 25mm diameter vertical and horisontal post in Stainless Steel that extends over the working area.

Provides complete flexibility for horisontal and vertical adjustment of Digital Microscope. ESD-protected version available for EPA environments. Designed for Inspectis Digital Microscopes.

## **Specification:**

| Vertical post length / Diameter / Travel:  | 388mm / Ф25mm / 350mm |
|--------------------------------------------|-----------------------|
| Horisontal rod length / Diameter / Travel: | 380mm / Φ25mm / 300mm |
| Size of base:                              | 240x240x6.2mm         |
| Weight:                                    | 5.9 kg                |
| Others:                                    | ESD protected version |