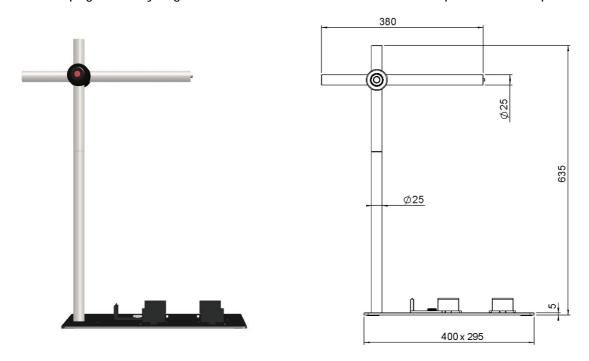

## Single-arm Boom Stand

LWD, Large Base with PCB Holder

Industrial-type boom stand with extended L630mm and φ25mm diameter vertical post and φ25mm L380mm boom in Stainless Steel that extends over the working area. Equipped with adjustable PCB holders and pegs for easy alignment of the boards under the microscope on the baseplate.

Provides complete flexibility for horizontal and vertical adjustment of Inspectis Digital Microscope. ESD-protected. Delivered with 5 pcs PCB holders and 4 pcs stainless steel pegs.

## Specification:

| Vertical post length / Diameter / Travel:  | 635mm / Ф25mm / 590mm |
|--------------------------------------------|-----------------------|
| Horizontal rod length / Diameter / Travel: | 380mm / Ф25mm / 328mm |
| Size of base:                              | 400x295x5mm           |
| Weight:                                    | 9.2 kg                |