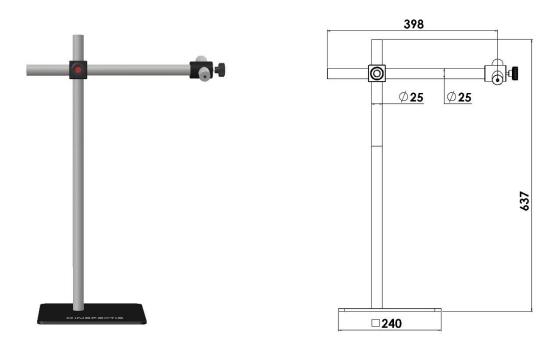

## **Single-arm Boom Stand**

Industrial-type boom stand with extended L630mm and  $\phi$ 25mm diameter vertical post and  $\phi$ 25mm L380mm boom in Stainless Steel that extends over the working area. Equipped with 90° crossed-adapter and extra L100mm rod for side-mounting of digital microscopes.

## **Specification:**

| Vertical post length / Diameter / Travel:  | 637mm / Φ25mm / 590mm |
|--------------------------------------------|-----------------------|
| Horizontal rod length / Diameter / Travel: | 380mm / Ф25mm / 328mm |
| Size of base:                              | 240x240x6.2mm         |
| Weight:                                    | 7.3 kg                |