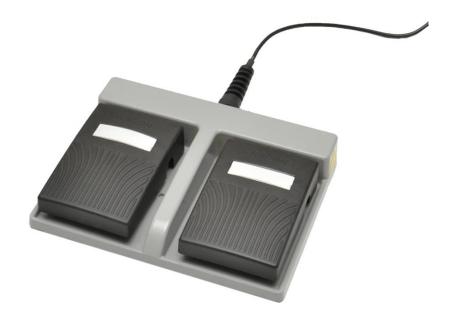

## Foot Swith, two pedals

for Remote Camera Control

Quality of Inspection

Industrial-quality two pedal foot switch for hands free control of Camera and Lens parameters of Inspectis Digital Microscopes.

Foot switch is plugged into the real panel of HD-020 Inspectis Remote Camera Control and works in parallel with + and — buttons of the Control device. Camera and Lens parameters like Zoom, Brightness, Iris and Focus can be controlled hand-free.

## **Ordering Number/Name**

**HD-027** Foot switch for HD-020 remote camera control (2 pedals)

| Reseller: |  |  |  |
|-----------|--|--|--|
|           |  |  |  |
|           |  |  |  |
|           |  |  |  |
|           |  |  |  |